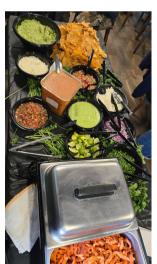

#### \$21 PER PERSON, TACO BAR

CHIPS & GUAC | PICO DE GALLO | CORN TORTILLAS | STEAK & CHICKEN | TACO TOPPINGS | TRES LECHES CAKE

#### \$25 PER PERSON, BUFFET STYLE - CHOOSE 5

PRETZEL BITES (CINNAMON BUTTER, BOETJE'S MUSTARD) |
GARLIC BREADED CHEESE CURDS W/CBW MARINARA |
CRISPY SPROUTES, BACON VINAIGRETTE | CHIPS &
GUACAMOLE | BBQ BRISKET NACHOS | CEVICHE BOWL |
IN-HOUSE FLATBREADS | CBW WINGS (ORIGINAL SAUCE) |
CBW HOUSE SALAD, OR MODIFY WITH CHEF | CHICKEN
SKEWERS WITH SMOKIN' JALAPENO BBQ OR MANGO
HABANERO | SWEET THAI CHICKEN STEAK BITES
(SCALLIONS, FLOUR TORTILLA TOAST) | BEET & TRUFFLES
BITES | BEEF SLIDERS, OR BBQ PORK SLIDERS |} LOADED
FRIES (STEAK OPTION. + \$\$) | CBW MUSSELS